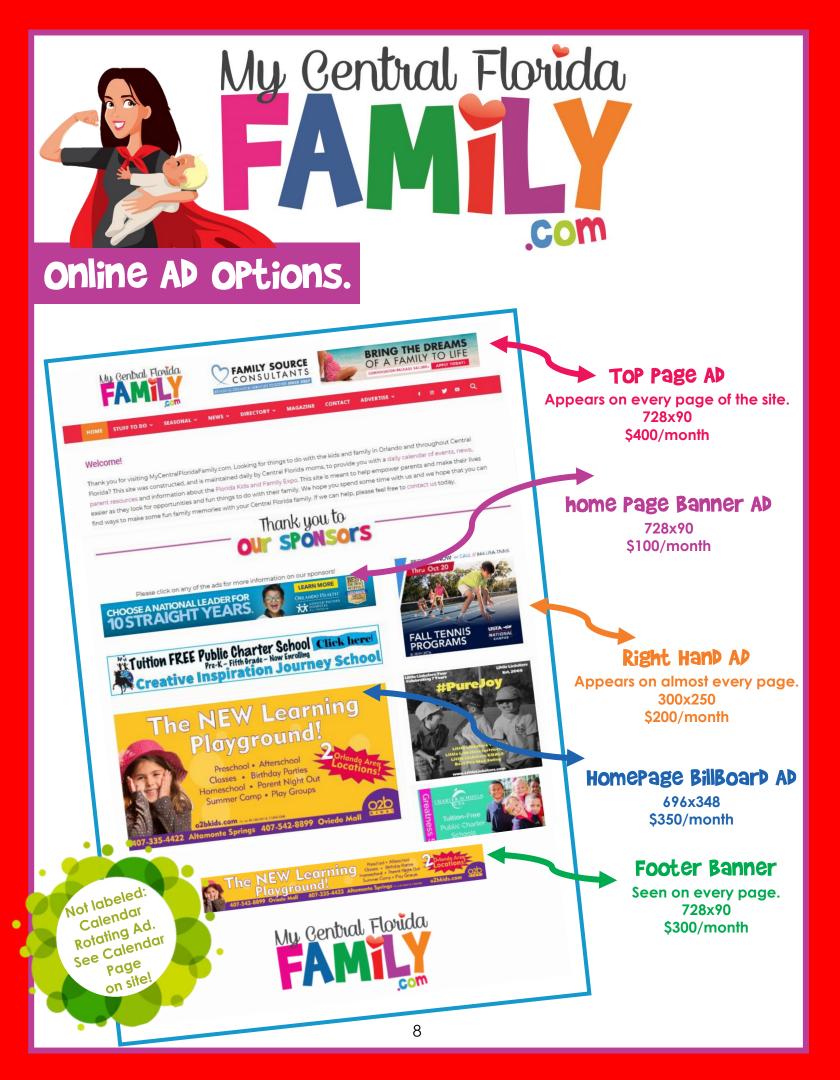

| 728x90  | \$400/mo.  |
|---------|------------|
| 696x348 | \$350/mo.  |
| 728x90  | \$300/mo.  |
| 400x225 | \$250/mo.  |
| 300x250 | \$200/mo.  |
| 728x90  | \$100/mo.  |
| N/A     | \$120/year |
| N/A     | \$50 each  |
|         |            |