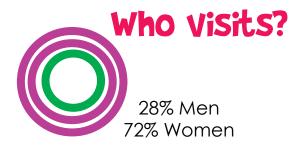

### WHAT'S OUR Reach?

### How do they find us?

33% Organic Search 11% Social 40% Direct 8% Referral 8% Display